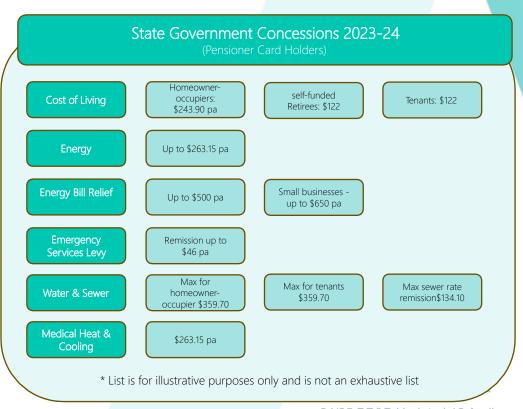

#### **Rates – Pension Rebate**

- Effective 1 July 2015, the State Government introduced a new 'Cost of Living Concession' replacing the concessions formerly available on Council rates and administered by Councils.
- The 'Cost of Living Concession' provides help to people on low or fixed incomes with their general living expenses e.g. council rates, energy and medical bills.
- CoA continued to provide a Pensioner Rebate until June 2021, when Council voted to remove the rebate.
- 354 eligible concession holders were receiving the \$100 annual rebate totalling \$35,400 for the 2020/21 year.

#### **Future Pensioner Rebate Scheme**

- CoA does not hold or maintain pensioner or concession data
- Any new Pensioner rebate scheme would need to be on application only basis.
- Eligibility confirmed by holding appropriate government concession card.
- Bureau of Statistics 1,174 recipients of the Aged Pension within the CoA area in 2023.
- 1,174 recipients = \$117,400 pa rebate
- Resource impacts for administering application process